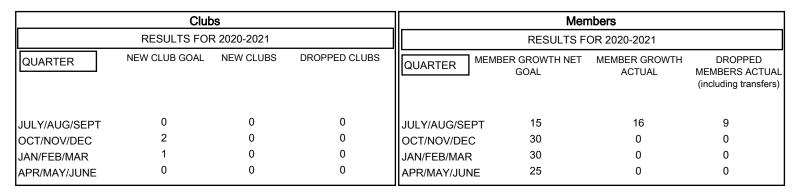

| DROPPED CLUBS: 0        |        | 6 CLUBS OF 80 ADDED 1 OR MORE<br>NEW MEMBERS | GENDER DISTRIBUTION  MALE 2,047 (80.78%) |              |     |
|-------------------------|--------|----------------------------------------------|------------------------------------------|--------------|-----|
| DROPPED MEMBERS         |        |                                              | FEMALE                                   | 487 (19.22%) |     |
| DECEASED                | 1      | CLICK HERE FOR CUMULATIVE MEMBERSHIP DATA    | TOTAL FAMILY UNIT MEMBERS                |              | 962 |
| CLUB CANCELLED<br>OTHER | 0<br>8 |                                              | FAMILY MEMBERS PAYING HALF 63<br>DUES    |              | 637 |
| TOTAL                   | 9      |                                              |                                          |              |     |