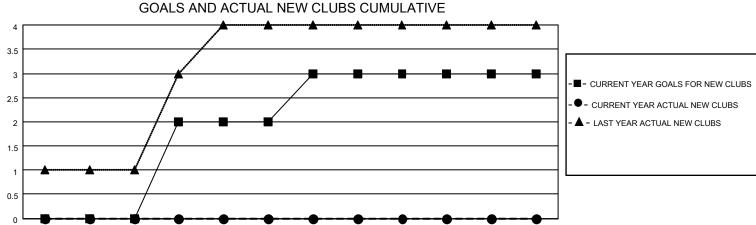

## MONTHLY MEMBERSHIP PROGRESS REPORT

**LOCATION REP OF BANGLADESH** 

District 315B4

Results as of: 7/31/2020





FEB

MAR

MAY

JUNE



| DROPPED CLUBS: 0        |        | 6 CLUBS OF 80 ADDED 1 OR MORE<br>NEW MEMBERS | GENDER DISTRIBUTION  MALE 2,047 (80.78%) |              |     |
|-------------------------|--------|----------------------------------------------|------------------------------------------|--------------|-----|
| DROPPED MEMBERS         |        |                                              | FEMALE                                   | 487 (19.22%) |     |
| DECEASED                | 1      | CLICK HERE FOR CUMULATIVE MEMBERSHIP DATA    | TOTAL FAMILY UNIT MEMBERS                |              | 962 |
| CLUB CANCELLED<br>OTHER | 0<br>8 |                                              | FAMILY MEMBERS PAYING HALF 63<br>DUES    |              | 637 |
| TOTAL                   | 9