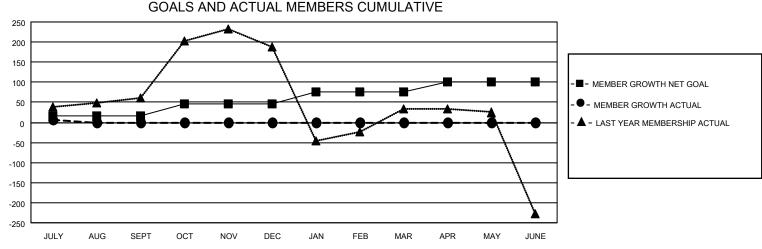

## MONTHLY MEMBERSHIP PROGRESS REPORT

**LOCATION REP OF BANGLADESH** 

District 315B4

Results as of: 7/31/2020





FEB

MAR

MAY

JUNE



| DROPPED CLUBS: 0        |        | 6 CLUBS OF 80 ADDED 1 OR MORE<br>NEW MEMBERS | GENDER DISTRIBUTION  MALE 2,047 (80.78%) |              |     |
|-------------------------|--------|----------------------------------------------|------------------------------------------|--------------|-----|
| DROPPED MEMBERS         |        |                                              | FEMALE                                   | 487 (19.22%) |     |
| DECEASED                | 1      | CLICK HERE FOR CUMULATIVE MEMBERSHIP DATA    | TOTAL FAMILY UNIT MEMBERS                |              | 962 |
| CLUB CANCELLED<br>OTHER | 0<br>8 |                                              | FAMILY MEMBERS PAYING HALF 63<br>DUES    |              | 637 |
| TOTAL                   | 9      |